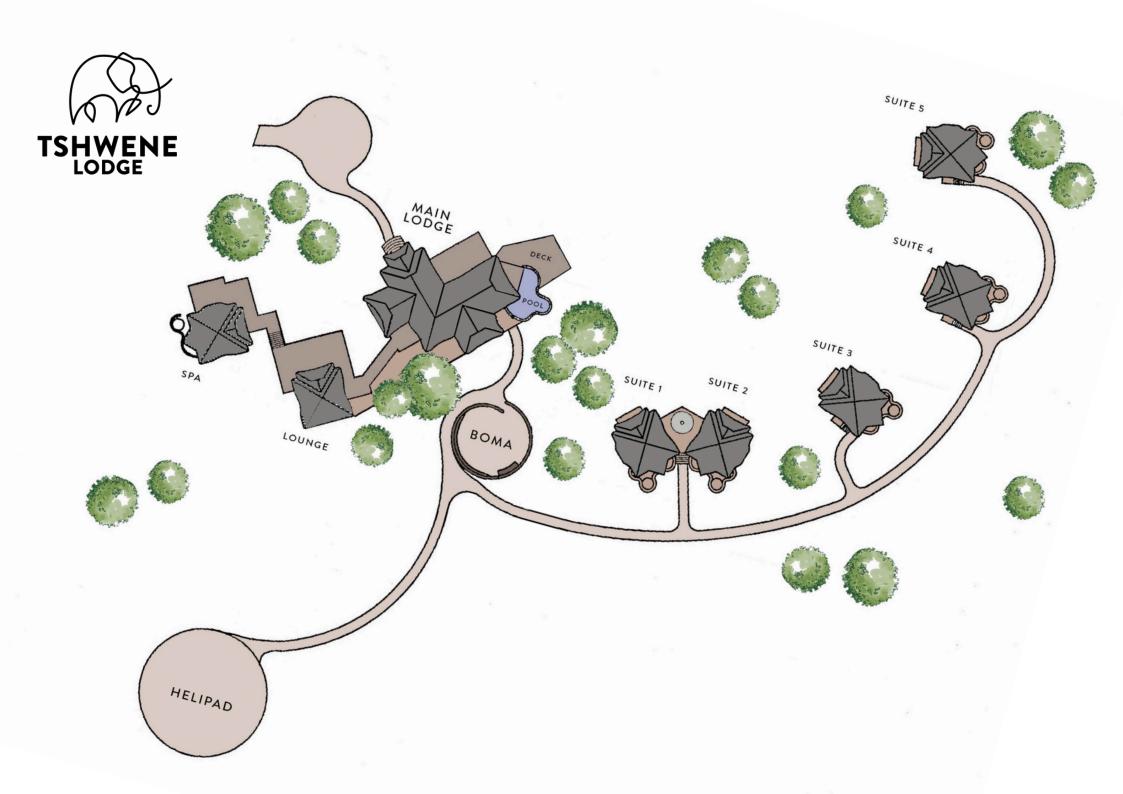

## **TSHWENE LODGE**

## Welgevonden Game Reserve

Perched in the treetops of the lush Welgevonden Game Reserve – just a short, three-hour drive from Johannesburg – Tshwene Lodge is an intimate couple's retreat; an impossibly romantic hideaway in the blissful seclusion of the African bush. With lofty ceilings of exposed thatch and floor-to-ceiling glass, each of the exquisite suites at Tshwene Lodge feels open and spacious, drawing your eye to the captivating view of the canopy and Welgevonden's leafy hills and valleys beyond.

## **SUITES**

## 5 units

Style and substance are in perfect balance at Tshwene Lodge, where guests in search of relaxed luxury and eye-popping wildlife sightings are spoiled for choice. With lofty ceilings of exposed thatch and floor-to-ceiling glass, each of the five exquisite suites feels open and spacious, drawing your eye to the captivating view of the canopy and Welgevonden's leafy hills and valleys beyond.