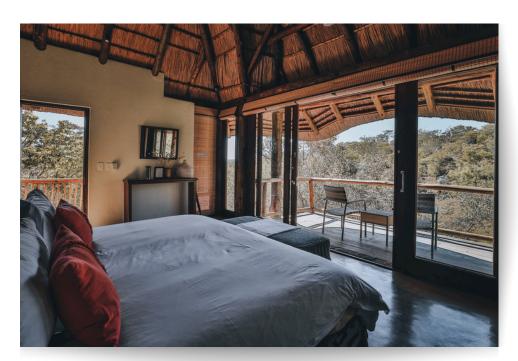

## **SUITES**

## 5 units

Style and substance are in perfect balance at Tshwene Lodge, where guests in search of relaxed luxury and eye-popping wildlife sightings are spoiled for choice. With lofty ceilings of exposed thatch and floor-to-ceiling glass, each of the five exquisite suites feels open and spacious, drawing your eye to the captivating view of the canopy and Welgevonden's leafy hills and valleys beyond.