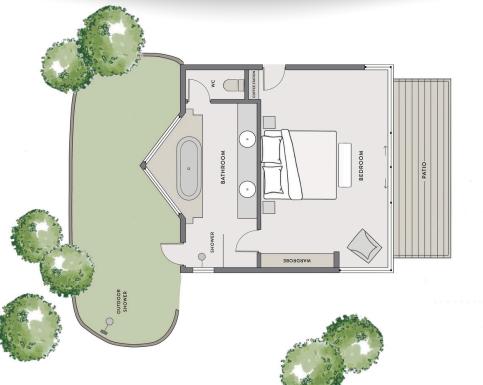

| ROOM SIZE INCL. TERRACE | 48m² |
|-------------------------|------|
| MAXIMUM NO. OF GUESTS   | 2    |
| OPTION FOR TWIN BEDS*   | YES  |
| MOSQUITO NETS           | NO   |
| AIR CONDITIONING        | NO   |
| CEILING FAN             | YES  |
| PRIVATE TERRACE         | YES  |
| EN-SUITE BATHROOM       | YES  |
| OUTDOOR SHOWER          | YES  |
| SEPARATE W.C.           | YES  |
| BATHTUB                 | YES  |
| HAIR DRYER              | YES  |
| MINI BAR                | YES  |
| TV                      | NO   |