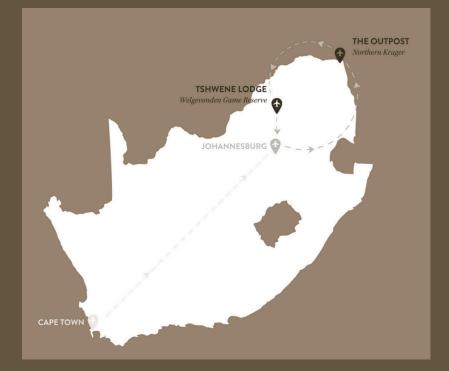

## ITINERARY

| Day 1<br><i>Arrival</i>         | Optional connection from Cape Town followed by a 90-minute charter flight from O.R. Tambo International<br>Airport in Johannesburg directly to The Outpost (rates available on request)                                                                                                                                                                                         |
|---------------------------------|---------------------------------------------------------------------------------------------------------------------------------------------------------------------------------------------------------------------------------------------------------------------------------------------------------------------------------------------------------------------------------|
| Day 1-4<br><i>The Outpost</i>   | The experience at The Outpost is one of appreciating the little things – not just a richer and more diverse array of wildlife than anywhere else in the Kruger, but also the tiny details of a truly wild landscape that leave our guests feeling grounded by the vast quietude of its untouched beauty.                                                                        |
|                                 | HIGHLIGHTS: Remote and peaceful, diverse landscapes and wildlife, commanding views over the wilderness, exceptional birding, private concession with extremely low guest and vehicle density                                                                                                                                                                                    |
|                                 | Stay 4 nights and only pay for 3 (one night complimentary)                                                                                                                                                                                                                                                                                                                      |
| Day 5–8<br><i>Tshwene Lodge</i> | The lodge sits in a densely-wooded valley and has been sensitively designed to make the most of the surrounding landscape and allow for a closer connection with nature. Each of the five romantic suites, as well as the main guest area, is perched in a canopy of tress, offering enchanting views of the valley below and a feeling of total immersion into the wilderness. |
|                                 | HIGHLIGHTS: Big 5 game viewing in a world-class private reserve, a truly intimate safari experience with maximum 10 guests on property at any given time, a sense of relaxed luxury and a warm and welcoming atmosphere                                                                                                                                                         |
|                                 | Stay 4 nights and only pay for 3 (one night complimentary)                                                                                                                                                                                                                                                                                                                      |
| Day 8<br><i>Departure</i>       | 45-minute charter flight or 3-hour road transfer from Welgevonden Game Reserve to O.R. Tambo International<br>Airport, Johannesburg (rates available on request)                                                                                                                                                                                                                |