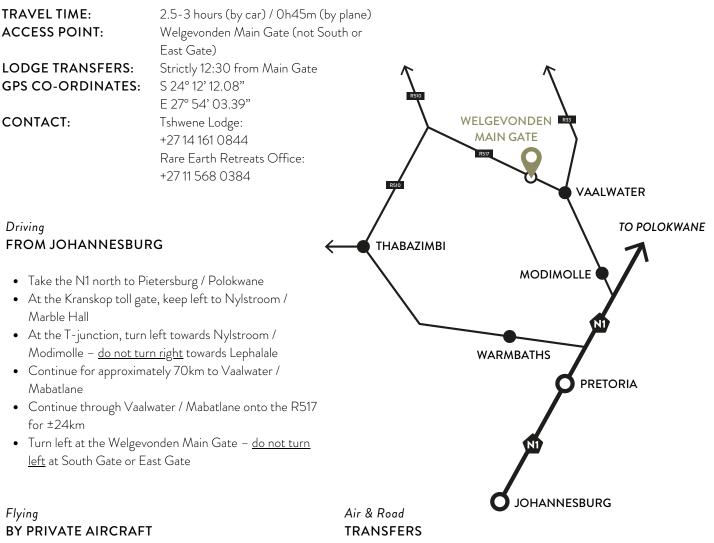

# **GETTING THERE**

# **TSHWENE LODGE**

Welgevonden Game Reserve





## Main gate/Northern Landing Strip

- (±22km from lodge / 45 min drive)
- Coordinates: S 24°12'29" E 27°54'14"
- Length: 1,500 metres
- Elevation: 1,100 feet

### Western Landing Strip

(±9km from lodge / 20 min drive)

- Coordinates: S 24°17'45" E 27°47'33"
- Length: 1,500 metres
- Elevation: 1,100 feet

There are no scheduled road or air transfers to the lodge, however these can be arranged on request. There are two runways in the Welgevonden Game Reserve and charter flights to either of these (or others) are available from Johannesburg and surrounding areas. We are also able to quote you on the cost of road transfers using our preferred suppliers.

For schedules, rates and other information, please contact reservations@rareearth.co.za.